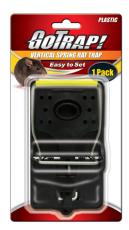

#### TRAP MOUSE VERTICAL SPRING GO TRAP

Code: GM73350 Barcode: 9310522721019 **Order Quantity:** 6

Combines tried-and-tested trap design with heavy duty construction. Rust-resistant mechanism. Reusable