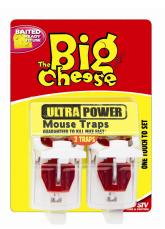

#### TRAP MOUSE H/DUTY BAITED 2PK BIG CHEESE

Code: 71013 **Barcode:** 9310522710136 **Order Quantity:** 6

Highly powered pre-baited plastic mouse trap