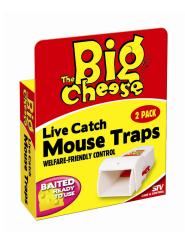

#### TRAP MOUSE LIVECATCH BAIT 2PK BIG CHEESE

Code: 71021

Barcode: 9310522710211 **Order Quantity:** 6

Simple tip and trap mechanism for easy setting. Locking bar ensures no escape is possible. Welfare-friendly traps, do not harm the mouse. Catch and release trap.