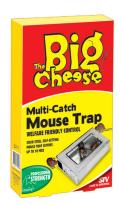

#### TRAP MOUSE LIVECATCH LARGE BIG CHEESE

Code: 71025 Barcode: 9310522710259 Order Quantity: 6

Galvanised steel, traps 10 or more mice at one setting. Clear view, flip top lid for easy inspection and cleaning. Welfare-friendly traps, do not harm the mouse