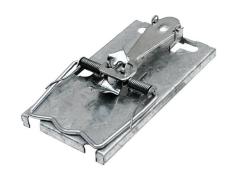

#### TRAP MOUSE METAL BIG CHEESE

Code: GMNZ73293 Barcode: 9310522711805 **Order Quantity: 10** 

Classic trap design. All metal easy setting mouse trap. Hair breadth sensitivity. Use indoors or outdoors.

#### TRAP RAT METAL BIG CHEESE

Code: GMNZ73294 Barcode: 9310522711799 Order Quantity: 5

Classic trap design. All metal easy setting rat trap. Hair breadth sensitivity. Use indoors or outdoors.