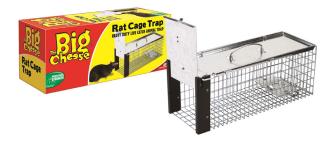

#### TRAP RAT CAGE BIG CHEESE

Code: GM71029 Barcode: 9310522710235 Order Quantity: 6

Sturdy galvanised steel mesh rat cage. Solid top and carrier handle for easy handling.