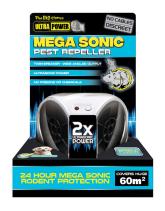

#### REPELLER ULTRA MEGA BIG CHEESE

Code: GM71039 Barcode: 9310522710402 Order Quantity: 4

Ultrasonic attack waves drive rodent pests out from indoor areas.

Twin speakers, wide-angle output for whole room protection.