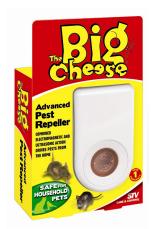

#### REPELLER PEST ADVANCED BIG CHEESE

Code: 71033 Barcode: 9310522710334 Order Quantity: 4

Plug in. Sonic and electrostatic repeller. Transmits through houseold wiring detering rodents from entering wall cavities.