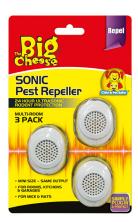

#### **REPELLER SONIC 3PK BIG CHEESE**

Code: GM71034 Barcode: 9310522710396 Order Quantity: 6

Plug in. Transmits sonic sound. Covers one room.