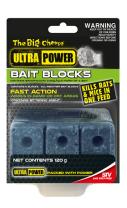

#### **BAIT BLOCKS 6 X 20G BIG CHEESE**

Code: GMNZ73160 Barcode: 9310522732084 Order Quantity: 6

Uses Brodifacoum (Fast Action-One Feed), the most powerful active ingredient in rodent control. Single feed kill – less than 1g is required to kill a mouse. Fastest kill anticoagulant. 4-5 Star performance rating

#### **BAIT BLOCKS 12 X 20G BIG CHEESE**

Code: GMNZ73156 Barcode: 9310522732022 Order Quantity: 6

Uses Brodifacoum (Fast Action-One Feed), the most powerful active ingredient in rodent control. Single feed kill – less than 1g is required to kill a mouse. Fastest kill anticoagulant. 4-5 Star performance rating

#### **BAIT BLOCKS 27 X 20G BIG CHEESE**

Code: GMNZ73157 Barcode: 9310522732039 Order Quantity: 6

Uses Brodifacoum (Fast Action-One Feed), the most powerful active ingredient in rodent control. Single feed kill – less than 1g is required to kill a mouse. Fastest kill anticoagulant. 4-5 Star performance rating

#### **BAIT BLOCKS 50 X 20G BIG CHEESE**

Code: GMNZ73158 Barcode: 9310522732046 Order Quantity: 4

Uses Brodifacoum (Fast Action-One Feed), the most powerful active ingredient in rodent control. Single feed kill – less than 1g is required to kill a mouse. Fastest kill anticoagulant. 4-5 Star performance rating

#### **BAIT BLOCKS 125 X 20G BIG CHEESE**

Code: GMNZ73154 Barcode: 9310522732008 Order Quantity: 2

Uses Brodifacoum (Fast Action-One Feed), the most powerful active ingredient in rodent control. Single feed kill – less than 1g is required to kill a mouse. Fastest kill anticoagulant. 4-5 Star performance rating