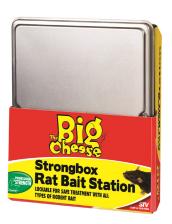

#### STATION RAT BAIT STRONGBOX BIG CHEESE

Code: 71041 Barcode: 9310522710419 Order Quantity: 6

Strong, metal, attractive bait station, key included. Ground anchors also included.