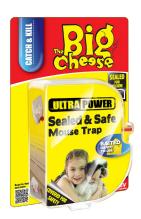

#### TRAP MOUSE SAFE&SEALED ULTRA BIG CHEESE

Code: GM71030 Barcode: 9310522720302 Order Quantity: 6

One touch to set. Enclosed mouse trap that protects children and pets from accidential contact with trap.