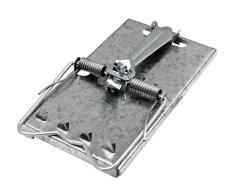

#### TRAP MOUSE METAL BIG CHEESE

Code: GMNZ73293 Barcode: 9310522711805 **Order Quantity: 10** 

Classic trap design. All metal easy setting mouse trap. Hair breadth sensitivity. Use indoors or outdoors.

#### TRAP RAT METAL BIG CHEESE

Code: GMNZ73294 Barcode: 9310522711799 Order Quantity: 5

Classic trap design. All metal easy setting rat trap. Hair breadth sensitivity. Use indoors or outdoors.