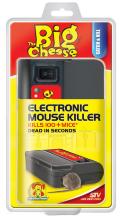

#### TRAP MOUSE ELECTRONIC BIG CHEESE

Code: GM71090 Barcode: 9310522710389 Order Quantity: 4

Caters to consumers looking for a quick, clean and safe way to eradicate mice. Special protection panels & micro switching making it impossible for children or pets to activate. Kills 100+ mice per set of AA batteries.