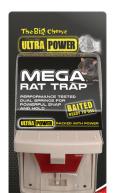

#### TRAP RAT ULTRA POWER MEGA BIG CHEESE

Code: GMNZ71038 Barcode: 9310522732077 Order Quantity: 3