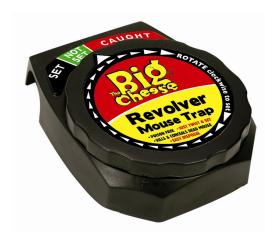

#### TRAP MOUSE REVOLVER BIG CHEESE

Code: 71011 Barcode: 9310522710112

**Order Quantity: 12** 

Single use trap. Easy set, no see disposal. Ideal for the more squeamish mouse hunter.