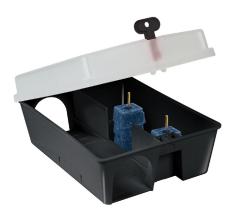

#### STATION RAT BAIT STRONGBOX BIG CHEESE

Code: 71041 Barcode: 9310522710419 Order Quantity: 6

Strong, metal, attractive bait station, key included. Ground anchors also included.