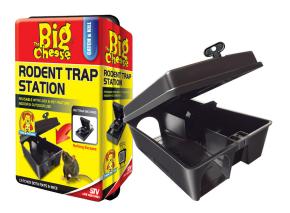

#### STATION TRAP RODENT BIG CHEESE

Code: GM71054 Barcode: 9310522710549 Order Quantity: 6

Traps are baited with attractant. Ready to use. Contains no poison. Uses only trap with bait attractant to lure rats and mice. Lockable - protects kids and pets.