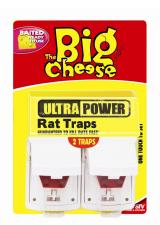

#### TRAP RAT H/DUTY BAITED 2PK BIG CHEESE

Code: 71015
Barcode: 9310522710150
Order Quantity: 6
Highly powered pre-baited plastic rat trap