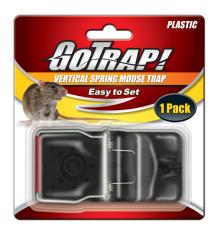

#### TRAP MOUSE VERTICAL SPRING GO TRAP

Code: GM73350 Barcode: 9310522721019 **Order Quantity:** 6

Combines tried-and-tested trap design with heavy duty construction. Rust-resistant mechanism. Reusable