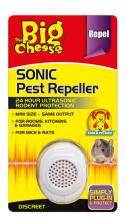

#### **REPELLER PEST SONIC BIG CHEESE**

Code: GM71032 Barcode: 9310522710365 Order Quantity: 6

Plug in. Transmits sonic sound. Covers one room.