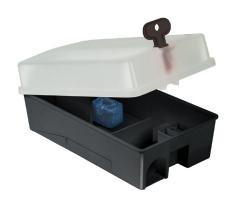

#### STATION RAT BAIT STRONGBOX BIG CHEESE

Code: 71041 Barcode: 9310522710419 Order Quantity: 6

Strong, metal, attractive bait station, key included. Ground anchors also included.