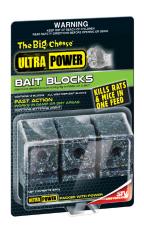

#### **BAIT BLOCKS 6 X 20G BIG CHEESE**

Code: GMNZ73160 Barcode: 9310522732084 Order Quantity: 6

Uses Brodifacoum (Fast Action-One Feed), the most powerful active ingredient in rodent control. Single feed kill – less than 1g is required to kill a mouse. Fastest kill anticoagulant. 4-5 Star performance rating

#### **BAIT BLOCKS 12 X 20G BIG CHEESE**

Code: GMNZ73156 Barcode: 9310522732022 Order Quantity: 6

Uses Brodifacoum (Fast Action-One Feed), the most powerful active ingredient in rodent control. Single feed kill – less than 1g is required to kill a mouse. Fastest kill anticoagulant. 4-5 Star performance rating

#### **BAIT BLOCKS 27 X 20G BIG CHEESE**

Code: GMNZ73157 Barcode: 9310522732039 Order Quantity: 6

Uses Brodifacoum (Fast Action-One Feed), the most powerful active ingredient in rodent control. Single feed kill – less than 1g is required to kill a mouse. Fastest kill anticoagulant. 4-5 Star performance rating

#### **BAIT BLOCKS 50 X 20G BIG CHEESE**

Code: GMNZ73158 Barcode: 9310522732046 Order Quantity: 4

Uses Brodifacoum (Fast Action-One Feed), the most powerful active ingredient in rodent control. Single feed kill – less than 1g is required to kill a mouse. Fastest kill anticoagulant. 4-5 Star performance rating

#### **BAIT BLOCKS 125 X 20G BIG CHEESE**

Code: GMNZ73154 Barcode: 9310522732008 Order Quantity: 2

Uses Brodifacoum (Fast Action-One Feed), the most powerful active ingredient in rodent control. Single feed kill – less than 1g is required to kill a mouse. Fastest kill anticoagulant. 4-5 Star performance rating