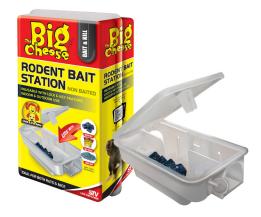

#### STATION BAIT RODENT BIG CHEESE

Code: GM71056 Barcode: 9310522710563 Order Quantity: 6

Secure, tamper-proof lockable lid, with key opening. Ensures safe application of poison baits. . Designed to fit most block baits. Usable inside and outside.