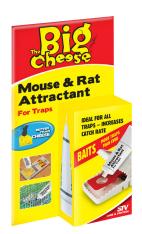

#### **ATTRACTANT MOUSE & RAT BIG CHEESE**

Code: GM71080 Barcode: 9310522710761 Order Quantity: 6

Contains food grade ingredients including prune paste (90%), sugar, water, apple - non-toxic. Lasts up to 3 months. Up to 20 bait applications from one dispenser. Suitable for use in any live catch or catch-and kill trap type.