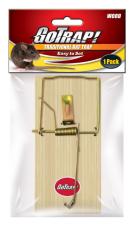

#### TRAP MOUSE VERTICAL SPRING GO TRAP

Code: GM73350 Barcode: 9310522721019 **Order Quantity:** 6

Combines tried-and-tested trap design with heavy duty construction. Rust-resistant mechanism. Reusable

#### TRAP RAT VERTICAL SPRING GO TRAP

Code: GM73351 Barcode: 9310522721026 Order Quantity: 6

Combines tried-and-tested trap design with heavy duty construction. Rust-resistant mechanism. Reusable